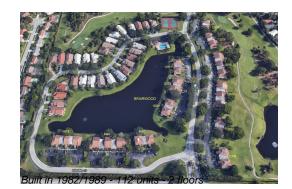

# Unit 12962 Briarlake Dr # A-202 - Briarwood

12962 Briarlake Dr # A-202 - 12790-12962 Briarlake Dr, West Palm Beach, FL, Palm Beach 33418

## **Building Information**

| Number of units:                         | 112 |
|------------------------------------------|-----|
| Number of active listings for rent:      | 0   |
| Number of active listings for sale:      | 7   |
| Building inventory for sale:             | 6%  |
| Number of sales over the last 12 months: | 7   |
| Number of sales over the last 6 months:  | 3   |
| Number of sales over the last 3 months:  | 3   |
|                                          |     |