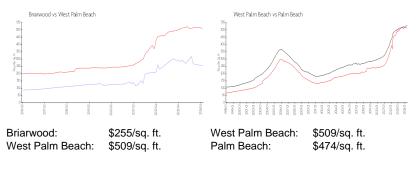

RX-10974733 Active 1,000 Sq ft. 2 2 0 Assigned,Guest Garden,Golf,Tennis \$2,500 \$3 \$256,000

The above valuated price is a baseline figure that does not take into account any specific renovation, upgrade, split, merge, or deterioration of the unit.