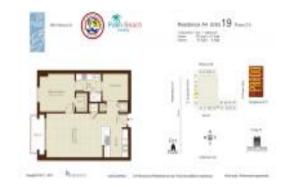

# Unit 219 - City Palms

219 - 480 Hibiscus St, West Palm Beach, FL, Palm Beach 33401

#### **Unit Information**

 MLS Number:
 RX-10974747

 Status:
 Active

 Size:
 720 Sq ft.

 Bedrooms:
 1

 Full Bathrooms:
 1

 Half Bathrooms:
 0

 Parking Spaces:
 City

 View:
 City

 Rental Price:
 \$2,650

 List PPSF:
 \$4

 Valuated Price:
 \$402,000

 Valuated PPSF:
 \$558

The above valuated price is a baseline figure that does not take into account any specific renovation, upgrade, split, merge, or deterioration of the unit.