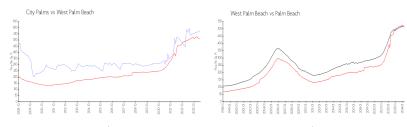

#### **Market Information**

City Palms: \$574/sq. ft. West Palm Beach: \$512/sq. ft. West Palm Beach: \$469/sq. ft.