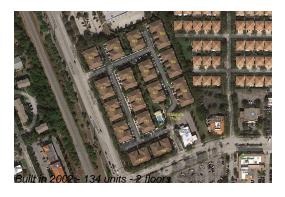

### **Building Information**

Number of units: 134
Number of active listings for rent: 0
Number of active listings for sale: 7
Building inventory for sale: 5%
Number of sales over the last 12 months: 5
Number of sales over the last 6 months: 1
Number of sales over the last 3 months: 1