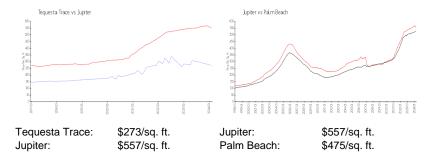

### **Market Information**

### **Inventory for Sale**

Tequesta Trace 5% Jupiter 3% Palm Beach 3%

### Avg. Time to Close Over Last 12 Months

Tequesta Trace 67 days Jupiter 65 days

Palm Beach 56 days