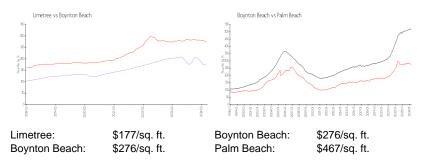

f sales over the last 12 months: | 10  |
| Number of sales over the last 6 months:  | 0   |
| Number of sales over the last 3 months:  | 0   |

# **Building Association Information**

Limetree Condominium Office Address: 10128 S 43rd Dr, Boynton Beach, FL 33436 Phone: +1 561-737-6797

https://limetreecondofl.pilera.com/

#### **Recent Sales**

| Unit # | Size        | Closing Date | Sale Price | PPSF  |
|--------|-------------|--------------|------------|-------|
| 173    | 1,238 sq ft | Oct 2023     | \$250,000  | \$202 |
| 249    | 1,238 sq ft | Oct 2023     | \$240,000  | \$194 |
| 327    | 1,238 sq ft | Oct 2023     | \$230,000  | \$186 |
| 137    | 1,238 sq ft | Sep 2023     | \$210,000  | \$170 |
| 254    | 1,238 sq ft | Sep 2023     | \$210,000  | \$170 |

# **Market Information**



#### Inventory for Sale

| Limetree      | 4% |
|---------------|----|
| Boynton Beach | 2% |



WAY - COMPANY



(Parent)

# Avg. Time to Close Over Last 12 Months

| Limetree      | 31 days |
|---------------|---------|
| Boynton Beach | 48 days |
| Palm Beach    | 56 days |