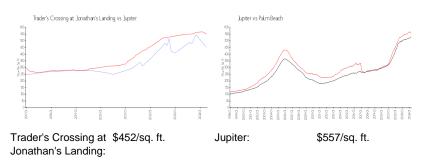

|     |

## **Building Association Information**

Jonathan's Landing POA 3755 Barrow Island Road Jupiter, FL 33477 Property Management Coastal Community Association Mgmt 909 SE Central Parkway, Stuart, FL 34994 (772) 286-0030

https://jonathanslandingpoa.com/the-villages/traders-crossing

#### **Recent Sales**

| Unit # | Size        | Closing Date | Sale Price | PPSF  |
|--------|-------------|--------------|------------|-------|
| 243    | 1,796 sq ft | May 2024     | \$750,000  | \$418 |
| 128    | 1,478 sq ft | May 2024     | \$575,000  | \$389 |
| 114    | 1,478 sq ft | Mar 2024     | \$550,000  | \$372 |
| 126    | 1,889 sq ft | Nov 2023     | \$800,000  | \$424 |
| 146    | 2,206 sq ft | Sep 2023     | \$860,000  | \$390 |

#### **Market Information**









# Inventory for Sale

| Trader's Crossing at Jonathan's Landing | 3% |
|-----------------------------------------|----|
| Jupiter                                 | 3% |
| Palm Beach                              | 3% |

# Avg. Time to Close Over Last 12 Months

| Trader's Crossing at Jonathan's Landing | 25 days |
|-----------------------------------------|---------|
| Jupiter                                 | 66 days |
| Palm Beach                              | 56 days |