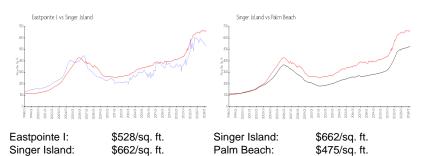

#### **Market Information**

| Eastpointe I  | 10% |
|---------------|-----|
| Singer Island | 4%  |
| Palm Beach    | 3%  |