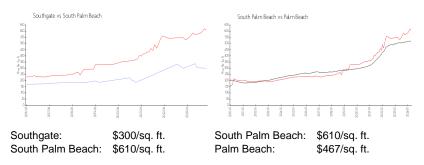

#### **Inventory for Sale**

| Southgate        | 10% |
|------------------|-----|
| South Palm Beach | 6%  |
| Palm Beach       | 3%  |

# Avg. Time to Close Over Last 12 Months

| Southgate        | 64 days |
|------------------|---------|
| South Palm Beach | 75 days |
| Palm Beach       | 56 days |