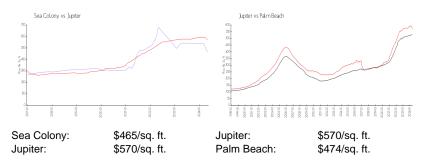

#### **Market Information**

### **Inventory for Sale**

 Sea Colony
 2%

 Jupiter
 3%

 Palm Beach
 3%

## Avg. Time to Close Over Last 12 Months

Sea Colony 66 days Jupiter 67 days Palm Beach 57 days