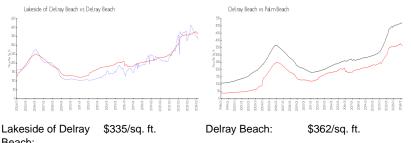

## **Market Information**

| Lakeside of Deiray | \$335/SQ. П.  |
|--------------------|---------------|
| Beach:             |               |
| Delray Beach:      | \$362/sq. ft. |

Palm Beach:

\$467/sq. ft.