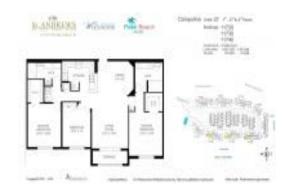

#### **Unit Information**

MLS Number: RX-10974886 Status: Active Size: 1,492 Sq ft.

Bedrooms: 3 Full Bathrooms: 2 0 Half Bathrooms:

Parking Spaces: Garage - Detached, Vehicle Restrictions

View: Canal Rental Price: \$3,000 List PPSF: \$2 Valuated Price: \$498,000 Valuated PPSF: \$334