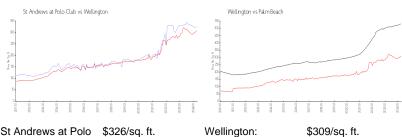

### **Market Information**

St Andrews at Polo \$326/sq. ft.

Club:

Wellington: \$309/sq. ft. Palm Beach: \$475/sq. ft.