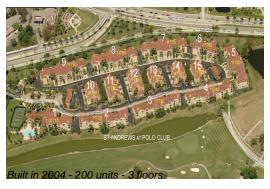

#### **Building Information**

200 Number of units: Number of active listings for rent: 12 Number of active listings for sale: 5 Building inventory for sale: 2% Number of sales over the last 12 months: 12 Number of sales over the last 6 months: Number of sales over the last 3 months:

## **Building Association Information**

St Andrews At The Polo Club Condominium Association 11360 Fortune Circle # E6a Wellington, FL33414-8778 (561) 296-1527