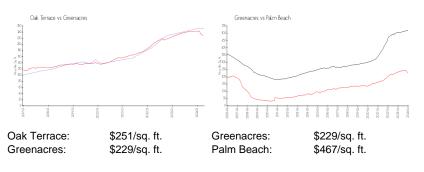

#### **Inventory for Sale**

| Oak Terrace | 0% |
|-------------|----|
| Greenacres  | 1% |
| Palm Beach  | 3% |

#### Avg. Time to Close Over Last 12 Months

| Oak Terrace | 65 days |
|-------------|---------|
| Greenacres  | 28 days |
| Palm Beach  | 56 days |

11 Marks

har berni kanan dalam e

197321