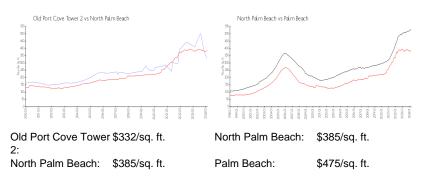

#### **Inventory for Sale**

| Old Port Cove Tower 2 | 7% |
|-----------------------|----|
| North Palm Beach      | 5% |
| Palm Beach            | 3% |