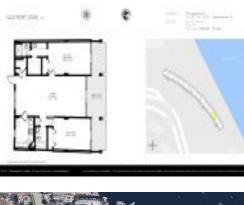

# Unit 721 - Old Port Cove Tower 2

721 - 130-136 Lakeshore Dr, North Palm Beach, FL, Palm Beach 33408

### **Unit Information**

| MLS Number:     | RX-10974923                       |
|-----------------|-----------------------------------|
| Status:         | Active                            |
| Size:           | 1,235 Sq ft.                      |
| Bedrooms:       | 2                                 |
| Full Bathrooms: | 2                                 |
| Half Bathrooms: | 0                                 |
| Parking Spaces: | Assigned,Carport - Detached,Guest |
| View:           | Intracoastal,Marina,Ocean         |
| List Price:     | \$565,000                         |
| List PPSF:      | \$457                             |
| Valuated Price: | \$409,000                         |
| Valuated PPSF:  | \$331                             |