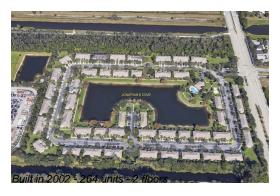

Number of units: 264
Number of active listings for rent: 0
Number of active listings for sale: 6
Building inventory for sale: 2%
Number of sales over the last 12 months: 10
Number of sales over the last 6 months: 4
Number of sales over the last 3 months: 2