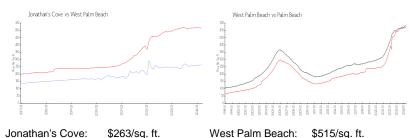

 Valuated Price:
 \$265,000

 Valuated PPSF:
 \$263

The above valuated price is a baseline figure that does not take into account any specific renovation, upgrade, split, merge, or deterioration of the unit.

# **Market Information**

West Palm Beach: \$515/sq. ft. Palm Beach: \$476/sq. ft.