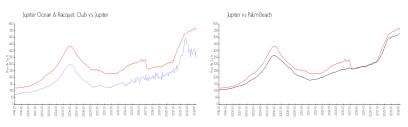

#### **Market Information**

Jupiter Ocean &

\$413/sq. ft.

Jupiter:

\$557/sq. ft.

Racquet Club: Jupiter:

\$557/sq. ft.

Palm Beach:

\$475/sq. ft.