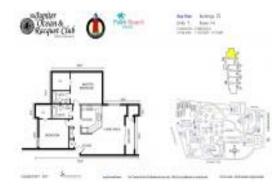

# Unit Sea Rise D-101 - Jupiter Ocean & Racquet Club

Sea Rise D-101 - 1605 S US Hwy 1, Jupiter, FL, Palm Beach 33477

#### **Unit Information**

 MLS Number:
 RX-10974932

 Status:
 Active

 Size:
 1,183 Sq ft.

 Bedrooms:
 2

 Full Bathrooms:
 2

 Half Bathrooms:
 0

 Parking Spaces:
 Assigned