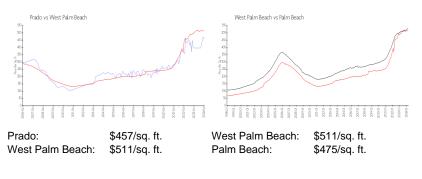

### **Inventory for Sale**

| Prado           | 2% |
|-----------------|----|
| West Palm Beach | 4% |
| Palm Beach      | 3% |

## Avg. Time to Close Over Last 12 Months

| Prado           | 58 days |
|-----------------|---------|
| West Palm Beach | 52 days |
| Palm Beach      | 56 days |