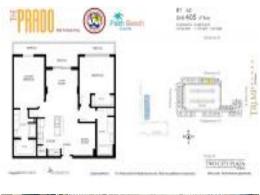

# Unit 405 - Prado

405 - 600 S Dixie Hwy, West Palm Beach, FL, Palm Beach 33401

### **Unit Information**

| MLS Number:     | RX-10974944                 |
|-----------------|-----------------------------|
| Status:         | Active                      |
| Size:           | 1,114 Sq ft.                |
| Bedrooms:       | 2                           |
| Full Bathrooms: | 2                           |
| Half Bathrooms: | 0                           |
| Parking Spaces: | Assigned, Garage - Attached |
| View:           | City                        |
| Rental Price:   | \$3,200                     |
| List PPSF:      | \$3                         |
| Valuated Price: | \$480,000                   |
| Valuated PPSF:  | \$431                       |