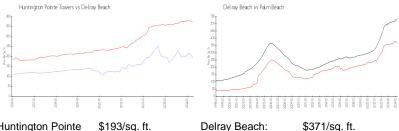

#### **Market Information**

\$475/sq. ft.

Huntington Pointe \$193/sq. ft. Delray Beach:
Towers:
Delray Beach: \$371/sq. ft. Palm Beach: