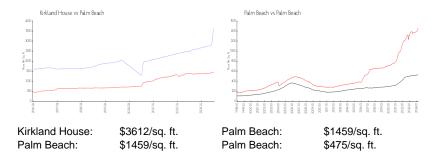

## **Market Information**

### **Inventory for Sale**

Kirkland House 5%
Palm Beach 4%
Palm Beach 3%

### Avg. Time to Close Over Last 12 Months

Kirkland House n/a
Palm Beach 80 days
Palm Beach 56 days