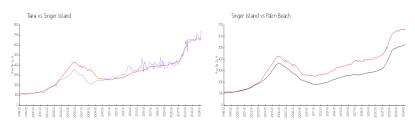

### **Market Information**

Tiara: \$742/sq. ft. Singer Island: \$662/sq. ft. Singer Island: \$4652/sq. ft. Palm Beach: \$475/sq. ft.