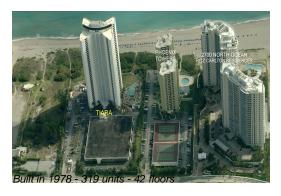

# **Building Information**

Number of units: 319
Number of active listings for rent: 37
Number of active listings for sale: 11
Building inventory for sale: 3%
Number of sales over the last 12 months: 11
Number of sales over the last 6 months: 8
Number of sales over the last 3 months: 6