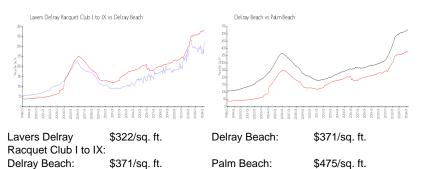

## **Market Information**

Inventory for Sale

| Lavers Delray Racquet Club I to IX | 3% |
|------------------------------------|----|
| Delray Beach                       | 3% |
| Palm Beach                         | 3% |

## Avg. Time to Close Over Last 12 Months

| Lavers Delray Racquet Club I to IX | 87 days |
|------------------------------------|---------|
| Delray Beach                       | 54 days |
| Palm Beach                         | 56 days |