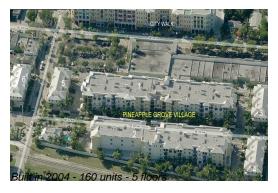

### **Building Information**

Number of units: 160 Number of active listings for rent: 26 Number of active listings for sale: 5 Building inventory for sale: 3% Number of sales over the last 12 months: Number of sales over the last 6 months: Number of sales over the last 3 months:

# **Building Association Information**

Pineapple Grove Village Condo Association Inc. 245 NE 2nd Street Delray Beach, FL33444-3747 (561) 278-5395 (561) 330-0231