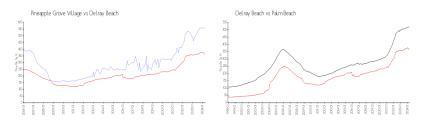

#### **Market Information**

Pineapple Grove Village:

\$559/sq. ft.

Delray Beach:

Palm Beach:

\$362/sq. ft.

Delray Beach:

\$362/sq. ft.

\$467/sq. ft.