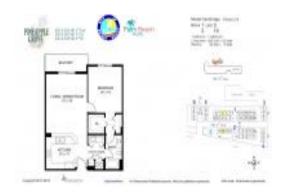

#### **Unit Information**

MLS Number: RX-10975105 Status: Active Size: 960 Sq ft. Bedrooms: 1

Full Bathrooms: 1 0 Half Bathrooms:

Assigned, Covered, Guest, Street Parking Spaces:

View:

Rental Price: \$2,675 List PPSF: \$3 Valuated Price: \$530,000 Valuated PPSF: \$592