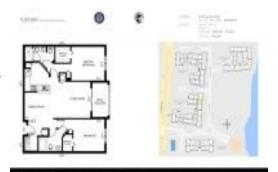

Number of units: 286
Number of active listings for rent: 0
Number of active listings for sale: 13
Building inventory for sale: 4%
Number of sales over the last 12 months: 19
Number of sales over the last 6 months: 9
Number of sales over the last 3 months: 6

#### **Building Association Information**

Tuscany On the Intracoastal 3104 Tuscany Way, Boynton Beach, FL 33435 Phone (561) 369-3433