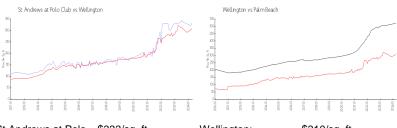

#### **Market Information**

St Andrews at Polo \$333/sq. ft. Wellington: \$310/sq. ft. Club:

Wellington: \$310/sq. ft. Palm Beach: \$467/sq. ft.