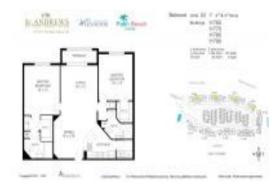

#### **Unit Information**

 MLS Number:
 RX-10975163

 Status:
 Active

 Size:
 1,404 Sq ft.

 Bedrooms:
 2

 Full Pathysome:
 2

Full Bathrooms: 2 0 Half Bathrooms: Parking Spaces: Open Garden View: List Price: \$460,000 List PPSF: \$328 Valuated Price: \$439,000 Valuated PPSF: \$313