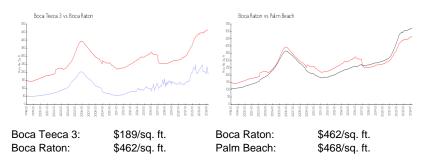

#### **Market Information**

| Boca Teeca 3 | 5% |
|--------------|----|
| Boca Raton   | 3% |

Built in 1970 - 168 units - 7 floors