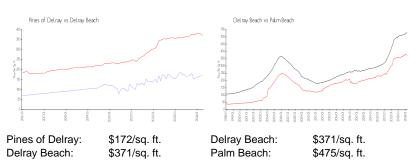

## Inventory for Sale

Pines of Delray 4%
Delray Beach 3%
Palm Beach 3%

### Avg. Time to Close Over Last 12 Months

Pines of Delray 38 days
Delray Beach 54 days
Palm Beach 56 days