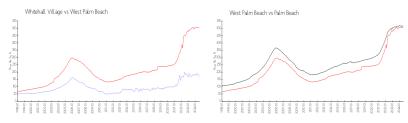

### **Market Information**

Whitehall Village: \$169/sq. ft. West Palm Beach: \$505/sq. ft. West Palm Beach: \$476/sq. ft.