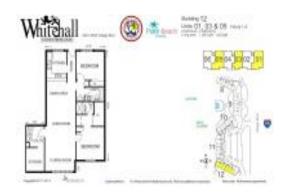

# Unit 12 - 205 - Whitehall Village

12 - 205 - 2401-3525 Village Blvd, West Palm Beach, FL, Palm Beach 33409

#### **Unit Information**

 MLS Number:
 RX-10975274

 Status:
 Active

 Size:
 1,385 Sq ft.

Bedrooms: 2
Full Bathrooms: 2
Half Bathrooms: 0

Parking Spaces:

View:
Garden,Pool
List Price:
\$247,400
List PPSF:
\$179
Valuated Price:
\$233,000
Valuated PPSF:
\$168