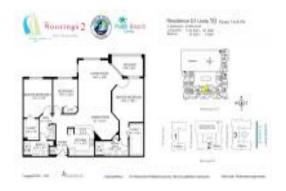

# Unit 310 - Moorings 2 Lantana

310 - 804 E Windward Wy, Lantana, FL, Palm Beach 33462

#### **Unit Information**

 MLS Number:
 RX-10975286

 Status:
 Active

 Size:
 1,515 Sq ft.

Bedrooms: 3
Full Bathrooms: 2
Half Bathrooms: 0

Parking Spaces: 2+ Spaces, Garage - Building

 View:
 Pool

 List Price:
 \$424,777