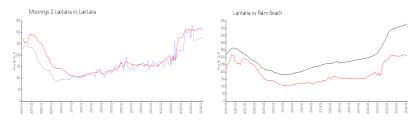

#### **Market Information**

 Moorings 2 Lantana:
 \$279/sq. ft.
 Lantana:
 \$313/sq. ft.

 Lantana:
 \$313/sq. ft.
 Palm Beach:
 \$475/sq. ft.