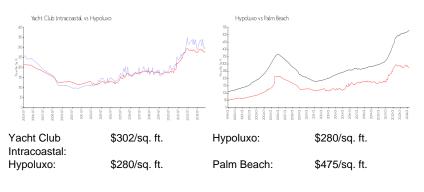

### **Market Information**

#### **Inventory for Sale**

| Yacht Club Intracoastal | 3% |
|-------------------------|----|
| Hypoluxo                | 2% |
| Palm Beach              | 3% |

# Avg. Time to Close Over Last 12 Months

| Yacht Club Intracoastal | 75 days |
|-------------------------|---------|
| Hypoluxo                | 64 days |
| Palm Beach              | 56 days |