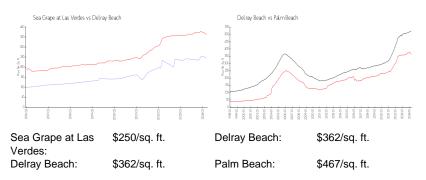

251                                 |

The above valuated price is a baseline figure that does not take into account any specific renovation, upgrade, split, merge, or deterioration of the unit.

## **Building Information**

| Number of units:                         | 72 |
|------------------------------------------|----|
| Number of active listings for rent:      | 0  |
| Number of active listings for sale:      | 0  |
| Building inventory for sale:             | 0% |
| Number of sales over the last 12 months: | 2  |
| Number of sales over the last 6 months:  | 2  |
| Number of sales over the last 3 months:  | 0  |

#### **Building Association Information**

Sea Grape Condo Association Address: 5160 Las Verdes Cir, Delray Beach, FL 33484 Phone: +1 561-715-0428

# **Market Information**



#### **Inventory for Sale**

| Sea Grape at Las Verdes | 0% |
|-------------------------|----|
| Delray Beach            | 2% |
| Palm Beach              | 3% |

# Avg. Time to Close Over Last 12 Months

| Sea Grape at Las Verdes | n/a     |
|-------------------------|---------|
| Delray Beach            | 54 days |
| Palm Beach              | 56 days |