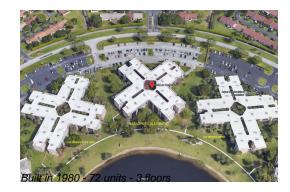

## **Building Information**

| Number of units:                         | 72 |
|------------------------------------------|----|
| Number of active listings for rent:      | 0  |
| Number of active listings for sale:      | 0  |
| Building inventory for sale:             | 0% |
| Number of sales over the last 12 months: | 2  |
| Number of sales over the last 6 months:  | 2  |
| Number of sales over the last 3 months:  | 0  |