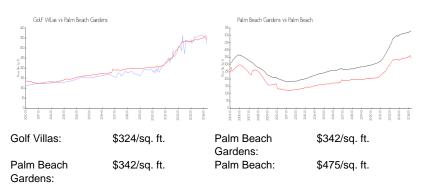

lfvillasatpganational.com/

### **Recent Sales**

| Unit # | Size        | Closing Date         | Sale Price             | PPSF           |
|--------|-------------|----------------------|------------------------|----------------|
|        | 1,600 sq ft | Apr 2024             | \$475,000              | \$297          |
|        | 1,366 sq ft | Apr 2024             | \$500,000              | \$366          |
|        | 1,366 sq ft | Mar 2024             | \$449,000              | \$329          |
|        | 1,600 sq ft | Mar 2024             | \$500,000              | \$313          |
|        | 1,600 sq ft | Nov 2023             | \$520,000              | \$325          |
|        | 1,180 sq ft | Nov 2023<br>Nov 2023 | \$320,000<br>\$415,000 | \$352<br>\$352 |

#### **Market Information**



## Inventory for Sale

| Golf Villas        | 2% |
|--------------------|----|
| Palm Beach Gardens | 2% |
| Palm Beach         | 3% |

## Avg. Time to Close Over Last 12 Months

| Golf Villas        | 64 days |
|--------------------|---------|
| Palm Beach Gardens | 47 days |
| Palm Beach         | 56 days |