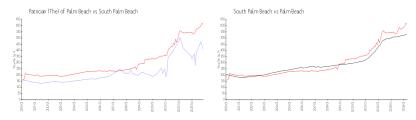

#### **Market Information**

Patrician (The) of Palm Beach:

\$413/sq. ft.

South Palm Beach: \$611/sq. ft.

South Palm Beach: \$611/sq. ft.

Palm Beach: \$475/sq. ft.