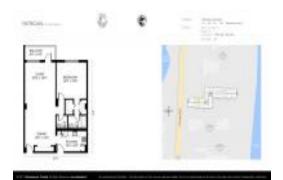

# Unit 225 - Patrician (The) of Palm Beach

225 - 3450 S Ocean Blvd, South Palm Beach, FL, Palm Beach 33480

#### **Unit Information**

 MLS Number:
 RX-10975367

 Status:
 Active

 Size:
 1,008 Sq ft.

Bedrooms: 1
Full Bathrooms: 1
Half Bathrooms: 1

Parking Spaces: Assigned, Guest, Vehicle Restrictions

View: Garden,Intracoastal