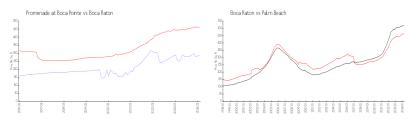

## **Market Information**

Promenade at Boca \$287/sq. ft.

Pointe:

Boca Raton: \$462/sq. ft.

Boca Raton:

\$462/sq. ft.

Palm Beach: \$468/sq. ft.