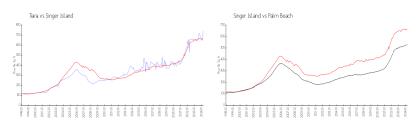

### **Market Information**

Tiara: \$742/sq. ft. Singer Island: \$662/sq. ft. Singer Island: \$4652/sq. ft. Palm Beach: \$475/sq. ft.