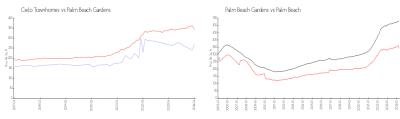

#### **Market Information**

Cielo Townhomes: \$273/sq. ft. Palm Beach \$342/sq. ft. Gardens:

Palm Beach \$342/sq. ft. Palm Beach: \$475/sq. ft.

Gardens: