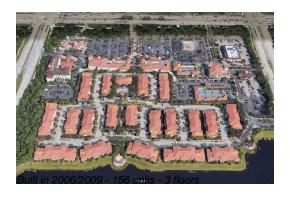

Number of units: 156
Number of active listings for rent: 0
Number of active listings for sale: 1
Building inventory for sale: 0%
Number of sales over the last 12 months: 9
Number of sales over the last 6 months: 5
Number of sales over the last 3 months: 2