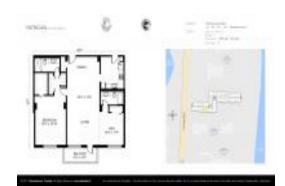

#### **Unit Information**

MLS Number: RX-10975428 Status: Active Size: 1,392 Sq ft.

Bedrooms: 2 Full Bathrooms: 2 Half Bathrooms: 0

Parking Spaces: Assigned, Vehicle Restrictions

 View:
 Ocean,Pool

 Rental Price:
 \$8,500

 List PPSF:
 \$6

 Valuated Price:
 \$501,000

 Valuated PPSF:
 \$387

The above valuated price is a baseline figure that does not take into account any specific renovation, upgrade, split, merge, or deterioration of the unit.