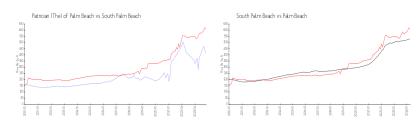

### **Market Information**

\$611/sq. ft.

Patrician (The) of \$413/sq. ft. South Palm Beach:

Palm Beach:

South Palm Beach: \$611/sq. ft. Palm Beach: \$475/sq. ft.

#### **Inventory for Sale**

Patrician (The) of Palm Beach 6%
South Palm Beach 6%
Palm Beach 3%

## Avg. Time to Close Over Last 12 Months

Patrician (The) of Palm Beach 58 days South Palm Beach 75 days Palm Beach 56 days