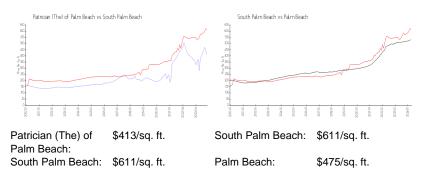

|
| Valuated PPSF:         | \$418                 |

The above valuated price is a baseline figure that does not take into account any specific renovation, upgrade, split, merge, or deterioration of the unit.

### **Building Information**

| Number of units:                         | 211 |
|------------------------------------------|-----|
| Number of active listings for rent:      | 0   |
| Number of active listings for sale:      | 13  |
| Building inventory for sale:             | 6%  |
| Number of sales over the last 12 months: | 7   |
| Number of sales over the last 6 months:  | 2   |
| Number of sales over the last 3 months:  | 2   |

# **Building Association Information**

Patrician The of Palm Beach 3450 S Ocean Blvd Palm Beach, FL 33480 Phone: 561-588-4313

# Market Information



#### **Inventory for Sale**

| Patrician (The) of Palm Beach | 6% |
|-------------------------------|----|
| South Palm Beach              | 6% |
| Palm Beach                    | 3% |

# Avg. Time to Close Over Last 12 Months

| Patrician (The) of Palm Beach | 58 days |
|-------------------------------|---------|
| South Palm Beach              | 75 days |
| Palm Beach                    | 56 days |