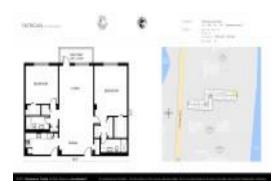

# Unit 508 - Patrician (The) of Palm Beach

508 - 3450 S Ocean Blvd, South Palm Beach, FL, Palm Beach 33480

### **Unit Information**

| MLS Number:<br>Status: | RX-10975460<br>Active |
|------------------------|-----------------------|
| Size:                  | 1,496 Sq ft.          |
| Bedrooms:              | 2                     |
| Full Bathrooms:        | 2                     |
| Half Bathrooms:        | 0                     |
| Parking Spaces:        | Assigned,Open         |
| View:                  | Ocean                 |
| Rental Price:          | \$9,500               |
| List PPSF:             | \$6                   |
| Valuated Price:        | \$625,000             |
| Valuated PPSF:         | \$418                 |