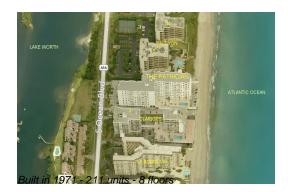

# Unit 508 - Patrician (The) of Palm Beach

508 - 3450 S Ocean Blvd, South Palm Beach, FL, Palm Beach 33480

### **Building Information**

| Number of units:                         | 211 |
|------------------------------------------|-----|
| Number of active listings for rent:      | 0   |
| Number of active listings for sale:      | 13  |
| Building inventory for sale:             | 6%  |
| Number of sales over the last 12 months: | 7   |
| Number of sales over the last 6 months:  | 2   |
| Number of sales over the last 3 months:  | 2   |

# **Building Association Information**

Patrician The of Palm Beach 3450 S Ocean Blvd Palm Beach, FL 33480 Phone: 561-588-4313