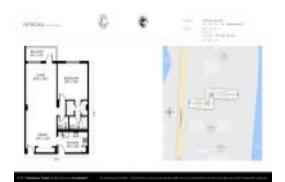

# Unit 225 - Patrician (The) of Palm Beach

225 - 3450 S Ocean Blvd, South Palm Beach, FL, Palm Beach 33480

#### **Unit Information**

MLS Number: RX-10975483 Status: Active Size: 1,008 Sq ft.

Bedrooms: Full Bathrooms: Half Bathrooms:

Assigned, Guest, Vehicle Restrictions Parking Spaces:

Garden,Intracoastal View: