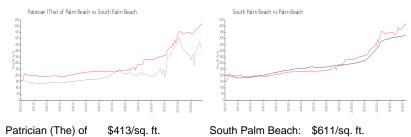

#### **Market Information**

Patrician (The) of \$413/sq. ft. South Palm Beach:

Palm Beach:

South Palm Beach: \$611/sq. ft. Palm Beach: \$475/sq. ft.