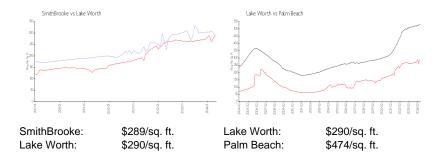

 Valuated PPSF:
 \$289

The above valuated price is a baseline figure that does not take into account any specific renovation, upgrade, split, merge, or deterioration of the unit.

# **Inventory for Sale**

SmithBrooke 1%
Lake Worth 4%
Palm Beach 3%

## Avg. Time to Close Over Last 12 Months

SmithBrooke 41 days Lake Worth 46 days Palm Beach 57 days