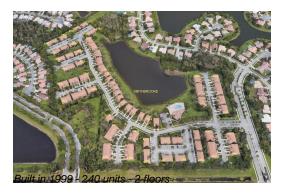

# Unit 6952 Stoney Creek Cir - SmithBrooke

6952 Stoney Creek Cir - 6935-6987 Thicket Trce, Lake Worth, FL, Palm Beach 33467

## **Building Information**

Number of units: 240
Number of active listings for rent: 0
Number of active listings for sale: 3
Building inventory for sale: 1%
Number of sales over the last 12 months: 9
Number of sales over the last 6 months: 6
Number of sales over the last 3 months: 3