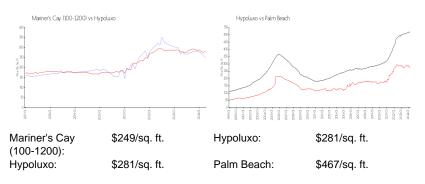

## **Market Information**

### **Inventory for Sale**

| Mariner's Cay (100-1200) | 5% |
|--------------------------|----|
| Hypoluxo                 | 2% |
| Palm Beach               | 3% |

## Avg. Time to Close Over Last 12 Months

| Mariner's Cay (100-1200) | 71 days |
|--------------------------|---------|
| Hypoluxo                 | 65 days |
| Palm Beach               | 56 days |