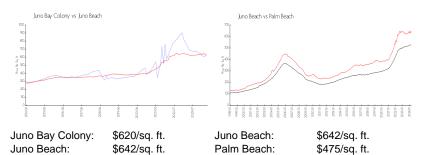

#### **Inventory for Sale**

| Juno Bay Colony | 5% |
|-----------------|----|
| Juno Beach      | 2% |
| Palm Beach      | 3% |

## Avg. Time to Close Over Last 12 Months

| Juno Bay Colony |  |
|-----------------|--|
| Juno Beach      |  |
| Palm Beach      |  |

258 days 92 days 56 days