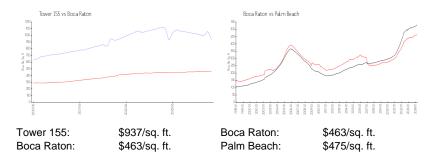

#### **Market Information**

## **Inventory for Sale**

| Tower 155  | 13% |
|------------|-----|
| Boca Raton | 3%  |
| Palm Beach | 3%  |

# Avg. Time to Close Over Last 12 Months

Tower 155 78 days Boca Raton 57 days Palm Beach 56 days