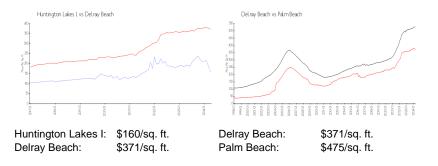

# Inventory for Sale

| Huntington Lakes I | 4% |
|--------------------|----|
| Delray Beach       | 3% |
| Palm Beach         | 3% |

# Avg. Time to Close Over Last 12 Months

| Huntington Lakes I | 34 days |
|--------------------|---------|
| Delray Beach       | 54 days |
| Palm Beach         | 56 days |