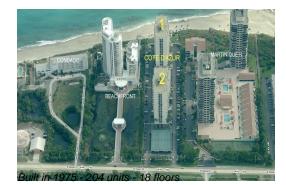

# Unit 1-305 - Cote d'Azur

1-305 - 4200 N Ocean dr, Singer Island, FL, Palm Beach 33404

## **Building Information**

| Number of units:                         | 204 |
|------------------------------------------|-----|
| Number of active listings for rent:      | 9   |
| Number of active listings for sale:      | 14  |
| Building inventory for sale:             | 6%  |
| Number of sales over the last 12 months: | 10  |
| Number of sales over the last 6 months:  | 8   |
| Number of sales over the last 3 months:  | 3   |
|                                          |     |

# **Building Association Information**

Cote d'Azur Condominiu Association Inc 4200 N. Ocean Drive, Singer Island, Florida 33404 (561) 844-6259 agingerich@cotecondo.com

http://www.cotecondo.com/outside\_home.asp