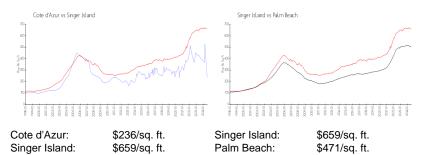

## **Market Information**

7% 4% 3%

| Cote d'Azur   |  |
|---------------|--|
| Singer Island |  |
| Palm Beach    |  |