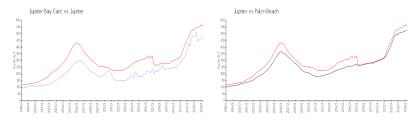

#### **Market Information**

Jupiter Bay East:\$476/sq. ft.Jupiter:\$557/sq. ft.Jupiter:\$557/sq. ft.Palm Beach:\$475/sq. ft.