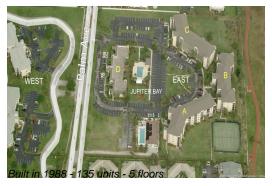

### **Building Information**

Number of units: 135
Number of active listings for rent: 0
Number of active listings for sale: 3
Building inventory for sale: 2%
Number of sales over the last 12 months: 7
Number of sales over the last 6 months: 2
Number of sales over the last 3 months: 2