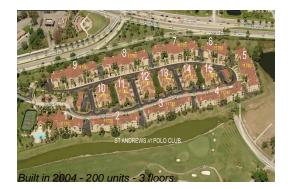

#### **Building Information**

| Number of units:                         | 200 |
|------------------------------------------|-----|
| Number of active listings for rent:      | 12  |
| Number of active listings for sale:      | 5   |
| Building inventory for sale:             | 2%  |
| Number of sales over the last 12 months: | 12  |
| Number of sales over the last 6 months:  | 5   |
| Number of sales over the last 3 months:  | 4   |