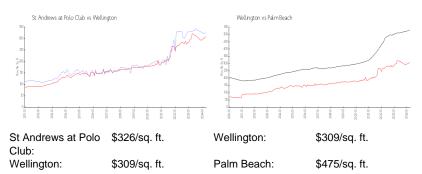

#### **Inventory for Sale**

| St Andrews at Polo Club | 3% |
|-------------------------|----|
| Wellington              | 2% |
| Palm Beach              | 3% |

### Avg. Time to Close Over Last 12 Months

| St Andrews at Polo Club | 79 days |
|-------------------------|---------|
| Wellington              | 67 days |
| Palm Beach              | 56 days |