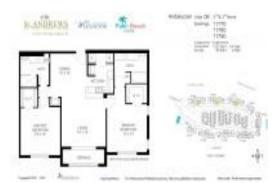

## **Unit Information**

| MLS Number:<br>Status: | RX-10975699<br>Active |
|------------------------|-----------------------|
| Size:                  | 1,223 Sq ft.          |
| Bedrooms:              | 2                     |
| Full Bathrooms:        | 2                     |
| Half Bathrooms:        | 0                     |
| Parking Spaces:        | Guest                 |
| View:                  | Other                 |
| Rental Price:          | \$2,300               |
| List PPSF:             | \$2                   |
| Valuated Price:        | \$371,000             |
| Valuated PPSF:         | \$303                 |