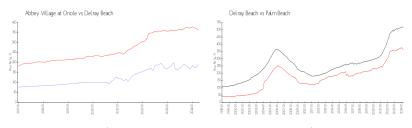

#### **Market Information**

Abbey Village at \$192/sq. ft. Delray Beach: \$362/sq. ft.

Oriole:

Delray Beach: \$362/sq. ft. Palm Beach: \$467/sq. ft.