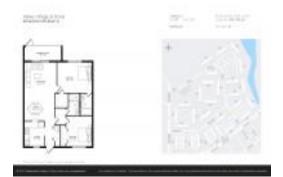

# Unit 2 Abbey Ln # 107 - Abbey Village at Oriole

2 Abbey Ln # 107 - 7 Willowbrook Ln, Delray Beach, FL, Palm Beach 33446

#### **Unit Information**

 MLS Number:
 RX-10975724

 Status:
 Active

 Size:
 925 Sq ft.

 Bedrooms:
 2

 Full Bathrooms:
 2

 Half Bathrooms:
 0

Parking Spaces:

View:
Garden

Rental Price:
List PPSF:
Valuated Price:
Valuated PPSF:
\$2

Valuated PPSF:
\$177,000

Valuated PPSF:
\$191

The above valuated price is a baseline figure that does not take into account any specific renovation, upgrade, split, merge, or deterioration of the unit.