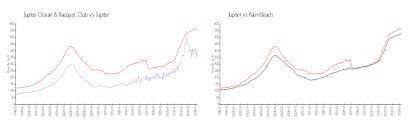

### **Market Information**

Jupiter Ocean &

\$413/sq. ft.

Jupiter:

\$557/sq. ft.

Racquet Club: Jupiter:

\$557/sq. ft.

Palm Beach:

\$475/sq. ft.