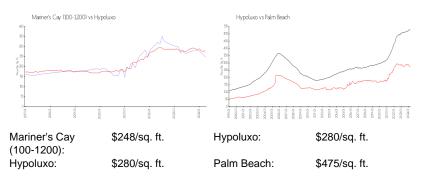

#### **Unit Information**

MLS Number: Status: Size: Bedrooms: Full Bathrooms: Half Bathrooms: Parking Spaces: View: Rental Price: List PPSF: Valuated Price: Valuated PPSF: RX-10975754 Active 1,305 Sq ft. 2 2 0 Assigned,Guest Intracoastal,Marina \$2,900 \$2 \$260,000 \$252