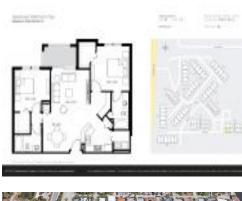

#### **Unit Information**

MLS Number: Status: Size: Bedrooms: Full Bathrooms: Half Bathrooms: Parking Spaces: View: Rental Price: List PPSF: Valuated Price: Valuated PPSF: RX-10975754 Active 1,305 Sq ft. 2 2 0 Assigned,Guest Intracoastal,Marina \$2,900 \$2 \$260,000 \$252