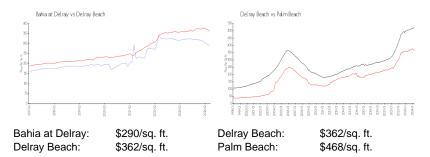

elray Beach, FL, Palm Beach 33444

## **Unit Information**

 MLS Number:
 RX-10975787

 Status:
 Active

 Size:
 1,033 Sq ft.

 Bedrooms:
 2

Full Bathrooms: 2
Half Bathrooms: 0

Parking Spaces:

View:

Rental Price:

Lake,Pond

\$2,800

List PPSF:

\$3

Valuated Price:

Valuated PPSF:

\$285,000

Valuated PPSF:

\$291

The above valuated price is a baseline figure that does not take into account any specific renovation, upgrade, split, merge, or deterioration of the unit.

# **Building Information**

Number of units: 236
Number of active listings for rent: 0
Number of active listings for sale: 12
Building inventory for sale: 5%
Number of sales over the last 12 months: 10
Number of sales over the last 6 months: 5
Number of sales over the last 3 months: 1

# 



### **Market Information**



# **Inventory for Sale**

Bahia at Delray 5% Delray Beach 2% Palm Beach 3%

# Avg. Time to Close Over Last 12 Months

Bahia at Delray 44 days
Delray Beach 54 days
Palm Beach 56 days