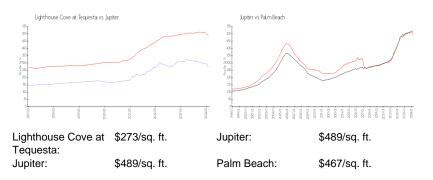

uated price is a baseline figure that does not take into account any specific renovation, upgrade, split, merge, or deterioration of the unit.

### **Building Information**

| Number of units:                         | 252 |
|------------------------------------------|-----|
| Number of active listings for rent:      | 0   |
| Number of active listings for sale:      | 7   |
| Building inventory for sale:             | 2%  |
| Number of sales over the last 12 months: | 13  |
| Number of sales over the last 6 months:  | 5   |
| Number of sales over the last 3 months:  | 3   |
|                                          |     |

### **Building Association Information**

Lighthouse Cove At Tequesta Address: 230 Village Blvd, Tequesta, FL 33469 Phone: +1 561-741-0119

# **Market Information**



#### **Inventory for Sale**

| Lighthouse Cove at Tequesta | 3% |
|-----------------------------|----|
| Jupiter                     | 3% |
| Palm Beach                  | 3% |

# Avg. Time to Close Over Last 12 Months

| Lighthouse Cove at Tequesta | 46 days |
|-----------------------------|---------|
| Jupiter                     | 65 days |
| Palm Beach                  | 56 days |



the little