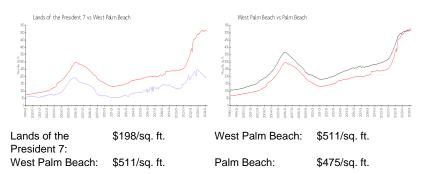

the last 12 months: | 5   |
| Number of sales over the last 6 months:  | 2   |
| Number of sales over the last 3 months:  | 1   |
|                                          |     |

## **Building Association Information**

Lands Of Prsdent Condo 7 Assoc 2425 Presidential Way West Palm Beach, FL33401-1322 (561) 684-0052

## **Recent Sales**

| Unit # | Size        | Closing Date | Sale Price | PPSF  |
|--------|-------------|--------------|------------|-------|
| 704    | 1,499 sq ft | Mar 2024     | \$190,000  | \$127 |
| 705    | 898 sq ft   | Feb 2024     | \$165,000  | \$184 |
| 304    | 1,294 sq ft | Nov 2023     | \$193,000  | \$149 |
| 1906   | 1,294 sq ft | Jul 2023     | \$240,000  | \$185 |
| 504    | 1,294 sq ft | Jun 2023     | \$198,000  | \$153 |

#### **Market Information**



#### **Inventory for Sale**

| Lands of the President 7 | 12% |
|--------------------------|-----|
| West Palm Beach          | 4%  |
| Palm Beach               | 3%  |





# Avg. Time to Close Over Last 12 Months

| Lands of the President 7 | 81 days |
|--------------------------|---------|
| West Palm Beach          | 52 days |
| Palm Beach               | 56 days |